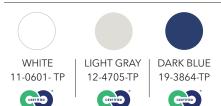

## AVAILABLE COLORS - PANTONE

- MultiWeave is made of multifilament yarns with a plain surface structure. The filtration of the supply air is equivalent to that of a G2 prefilter acc. to EN779:2012
- The material is cleanroom certified as class 4 acc. to ISO 14644-1 - no shedding of particles
- Fire tested acc. to UL 2518, EN13501 B-S1-d0 without any finishing treatment
- Highly durable material. Tear strength of 110-210 N acc. to EN ISO 13937:2
- Optional environmentally friendly antibacterial (Antibac-E) treatment for very humid environments (> 85% RH).
- Max. shrinkage of finished fabrics is 0.5%

## AVAILABLE COLORS - PANTONE

TAN

15-1215-TP

RED

18-1655-TP

| KE NO. | DESIGNATION                                                     | CFM/SQ FT | DATASHEET |
|--------|-----------------------------------------------------------------|-----------|-----------|
| MW4    | Flame retardant special<br>Polyester fabric - Class 4 Cleanroom | 4         | 43        |
| MW18   | Flame retardant special<br>Polyester fabric - Class 4 Cleanroom | 18        | 44        |
| MW33   | Flame retardant special<br>Polyester fabric - Class 4 Cleanroom | 33        | 45        |
|        |                                                                 |           |           |