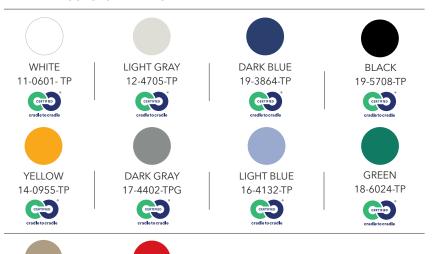

## AVAILABLE COLORS - PANTONE

- MultiWeave is made of multifilament yarns with a plain surface structure. The filtration of the supply air is equivalent to that of a G2 prefilter acc. to EN779:2012
- The material is cleanroom certified as class 4 acc. to ISO 14644-1 - no shedding of particles
- Fire tested acc. to UL 2518, EN13501 B-S1-d0 without any finishing treatment
- Highly durable material. Tear strength of 110-210 N acc. to EN ISO 13937:2
- Optional environmentally friendly antibacterial (Antibac-E) treatment for very humid environments (> 85% RH).
- Max. shrinkage of finished fabrics is 0.5%

## AVAILABLE COLORS - PANTONE

TAN

15-1215-TP

RED

18-1655-TP

| KE NO. | DESIGNATION                                                     | CFM/SQ FT | DATASHEET |
|--------|-----------------------------------------------------------------|-----------|-----------|
| MW4    | Flame retardant special<br>Polyester fabric - Class 4 Cleanroom | 4         | 43        |
| MW18   | Flame retardant special<br>Polyester fabric - Class 4 Cleanroom | 18        | 44        |
| MW33   | Flame retardant special<br>Polyester fabric - Class 4 Cleanroom | 33        | 45        |
|        |                                                                 |           |           |