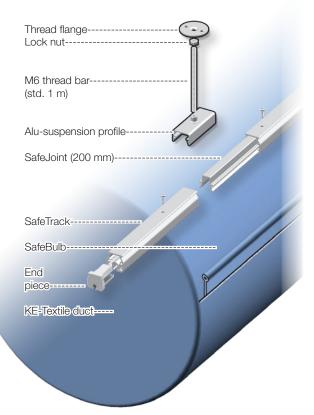

## SafeJoint for joining track 3, 9 & KE nozzles by KE Fibertec Snap-on suspension section with threaded insert

## SafeTrack

Triple suspension 3, 9 & 12 o'clock attachment

The SafeTrack is supplied in cut lengths to match the textile duct and is packed with the necessary components and marked individually with exact indication of placement.

KE Fibertec recommend triple-suspended SafeTrack for ducts exceeding Ø 1200 mm. For ducts exceeding Ø 1200 mm the SafeStrap-Up is recommended (see alternative suspensions).

Thread bars for the ceiling are as standard supplied in 1 m length. Different lengths are available upon request.

Not included in the delivery: Screws for ceiling attachment.