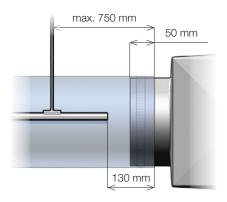

KE Fibertec recommend triple-suspended SafeTrack for ducts exceeding Ø 1200 mm. For ducts exceeding Ø 1200 mm the SafeStrap-Up is recommended (see alternative suspensions).

Thread bars for the ceiling are as standard supplied in 1 m length. Different lengths are available upon request.