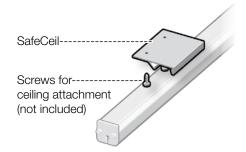

## Alternative suspensions

SafeTrack is clicked directly into the **SafeCeil** for convenience and is designed for mounting the textile duct close to the ceiling.

Max. span between supports is 2 m.

**SafeThread** as standard is supplied with 1 m thread bar with expansion bolt for concrete og bolt screw for wood fixing.