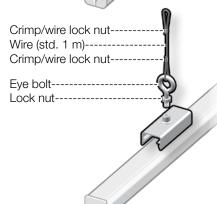

Also available in 0.5 m, 1.5 m and 2 m length. Max. span between supports is 2.5 m.

**SafeWire Strap-Up** as standard is supplied with 1 m wire with loop to be attached to a hook in the ceiling (not included). Also available in 2 m length.