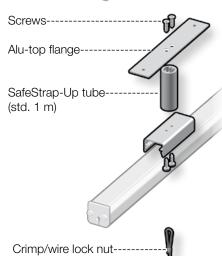

Also available in stainless steel AISI 304 or AISI 316.

Max. span between supports is 2.5 m.

**SafeStrap-Up** as standard is supplied with 1 m  $\varnothing$  22 mm aluminium tube and top flange.

Recommended for textile ducts in  $\emptyset$  > 900 mm or for applications requiring long suspension systems.