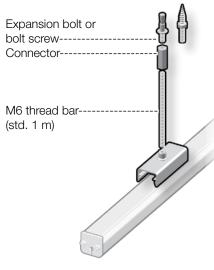

## Alternative suspensions

SafeTrack is clicked directly into the **SafeCeil** for convenience and is designed for mounting the textile duct close to the ceiling.

Max. span between supports is 2 m.

**SafeThread** as standard is supplied with 1 m thread bar with expansion bolt for concrete og bolt screw for wood fixing.