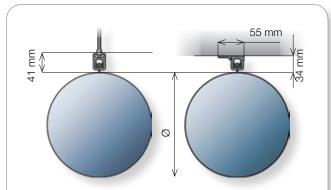

## Alternative suspensions

SafeTrack is clicked directly into the **SafeCeil** for convenience and is designed for mounting the textile duct close to the ceiling.

Max. span between supports is 2 m.

**SafeThread** as standard is supplied with 1 m thread bar with expansion bolt for concrete og bolt screw for wood fixing.