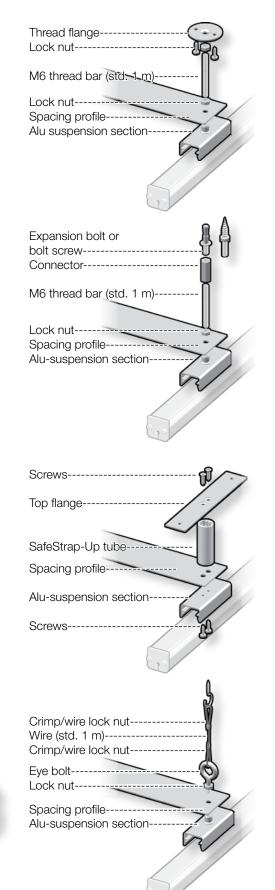

## D-SafeTrack

Alternative suspensions

If the KE-Interior<sup>®</sup> duct is not to be placed directly against the ceiling, one of the suspension types below may be applied:

Alu-Thread Flange for attachment to all types of ceiling. Supplied as standard with 1 m thread bar. Available in stainless steel AISI 304 or AISI 316. Max. span between supports is 2 m.

**SafeThread** with expansion bolt for attachment into concrete, or with bolt screw for attachment into wood. Supplied as standard with 1 m thread bar. Available in stainless steel AISI 304 or AISI 316. Max. span between supports is 2 m.

**SafeStrap-Up** is supplied with 1 m Ø 22 mm aluminium tube and top flange. Recommended for applications requiring long or very stable suspension systems. Also available in 0,5, 1,5 and 2 m length.

**SafeWire Strap-Up** is supplied as standard with 1 m wire with loop to be fastened to a hook in the ceiling (not included). Also available in 2 m length. Max. span between supports is 2 m.