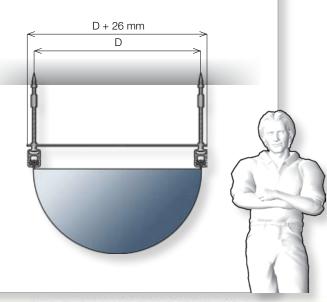

## D-SafeTrack

Alternative suspensions

If the KE-Interior<sup>®</sup> duct is not to be placed directly against the ceiling, one of the suspension types below may be applied:

Alu-Thread Flange for attachment to all types of ceiling. Supplied as standard with 1 m thread bar. Available in stainless steel AISI 304 or AISI 316. Max. span between supports is 2 m.