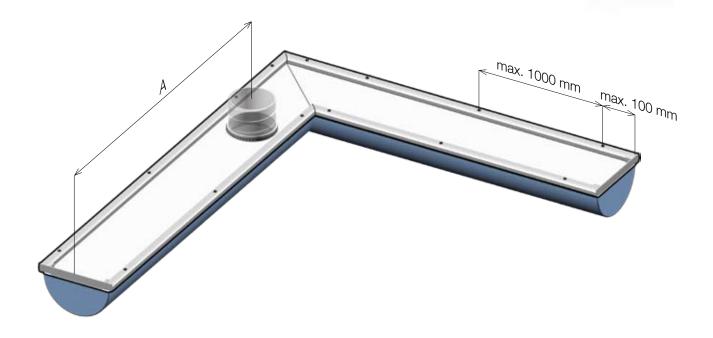

## D-Alu

Alternative inlet options are available.

Please contact KE Fibertec for more details.

The D-Alu rails are supplied in cut lengths matching the textile duct, packed with the necessary components and marked individually with exact indication of placement.

KE Fibertec suggest the D-Alu rail for rooms with high demands on finish and appearance and for KE-Interior® systems with sharp-angled bendings. The specially developed locking profile system is well suited for both horizontal and vertical ducts. May be applied in rooms with difficult access.