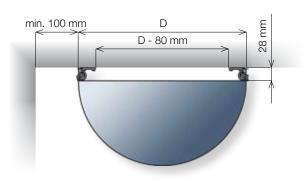

## D-Alu

Alternative inlet options are available.

Please contact KE Fibertec for more details.

The D-Alu rails are supplied in cut lengths matching the textile duct, packed with the necessary components and marked individually with exact indication of placement.

KE Fibertec suggest the D-Alu rail for rooms with high demands on finish and appearance and for KE-Interior® systems with sharp-angled bendings. The specially developed locking profile system is well suited for both horizontal and vertical ducts. May be applied in rooms with difficult access.