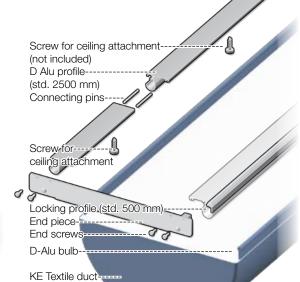

## D-Alu

Alternative inlet options are available.

Please contact KE Fibertec for more details.

The D-Alu rails are supplied in cut lengths matching the textile duct, packed with the necessary components and marked individually with exact indication of placement.

KE Fibertec suggest the D-Alu rail for rooms with high demands on finish and appearance and for KE-Interior® systems with sharp-angled bendings. The specially developed locking profile system is well suited for both horizontal and vertical ducts. May be applied in rooms with difficult access.

Not included in the delivery: Screws for ceiling attachment.