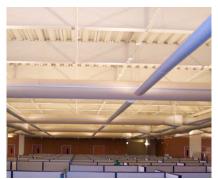

KE Fibertec supplies tailored and sustainable ventilation solutions

KE Fibertec contributes to the wellbeing of all employees with air distribution solutions for offices. Halfround KE Low Impulse fabric ducts, flush mounted with the ceiling, distribute the air without draft.

## Benefits of KE Fibertec fabric ducting:

- Efficient and uniform distribution of fresh air
- No draft and no dead zones
- Lightweight fabric ducts that may be fitted to any type of ceiling
- Easy maintenance
- 1600 custom colors ensure that the ducts can be tailored to any architectural design
- Silent air distribution
- Clean air as the systems filter out dust particles from the supply air
- Ideal for retrofit applications