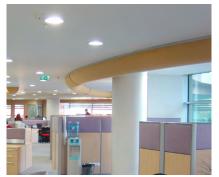

KE Fibertec supplies tailored and sustainable ventilation solutions

KE Fibertec contributes to the wellbeing of all employees with air distribution solutions for offices. Halfround KE Low Impulse fabric ducts, flush mounted with the ceiling, distribute the air without draft.

KE Fibertec supplies fabric ducts in standard and custom colors in order to satisfy all architectural requests.

KE Fibertec's fabric ducts are tailored solutions that complement the architecture and function of each room. At the same time the low noise level supports a comfortable working-environment.