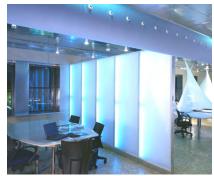

KE Fibertec supplies fabric ducts in standard and custom colors in order to satisfy all architectural requests.

KE Fibertec's fabric ducts are tailored solutions that complement the architecture and function of each room. At the same time the low noise level supports a comfortable working-environment.

## Benefits of KE Fibertec fabric ducting:

- Efficient and uniform distribution of fresh air
- No draft and no dead zones
- Lightweight fabric ducts that may be fitted to any type of ceiling
- Easy maintenance
- 1600 custom colors ensure that the ducts can be tailored to any architectural design
- Silent air distribution
- Clean air as the systems filter out dust particles from the supply air
- Ideal for retrofit applications