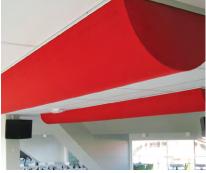

KE Fibertec supplies tailored and sustainable ventilation solutions

KE Fibertec contributes to the wellbeing of all employees with air distribution solutions for offices. Halfround KE Low Impulse fabric ducts, flush mounted with the ceiling, distribute the air without draft.

KE Fibertec supplies fabric ducts in standard and custom colors in order to satisfy all architectural requests.

KE Fibertec's fabric ducts are tailored solutions that complement the architecture and function of each room. At the same time the low noise level supports a comfortable working-environment.