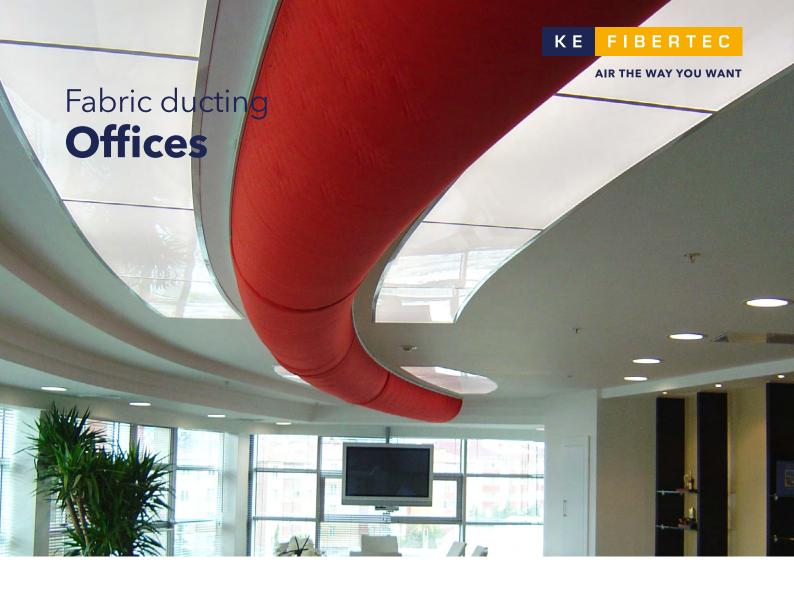

KE Fibertec supplies tailored and sustainable ventilation solutions

KE Fibertec contributes to the wellbeing of all employees with air distribution solutions for offices. Halfround KE Low Impulse fabric ducts, flush mounted with the ceiling, distribute the air without draft.

KE Fibertec supplies fabric ducts in standard and custom colors in order to satisfy all architectural requests.

KE Fibertec's fabric ducts are tailored solutions that complement the architecture and function of each room. At the same time the low noise level supports a comfortable working-environment.