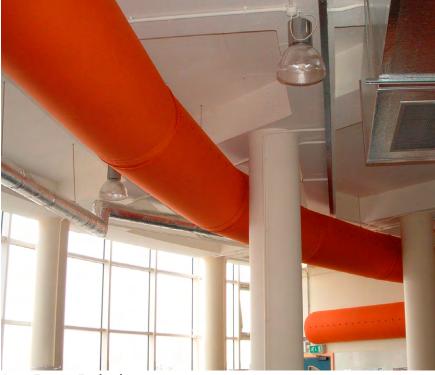

KE Fibertec supplies tailored and sustainable ventilation solutions

KE Fibertec contributes to the wellbeing of all employees with air distribution solutions for offices. Halfround KE Low Impulse fabric ducts, flush mounted with the ceiling, distribute the air without draft.

## Benefits of KE Fibertec fabric ducting:

- Efficient and uniform distribution of fresh air
- No draft and no dead zones
- Lightweight fabric ducts that may be fitted to any type of ceiling
- Easy maintenance
- 1600 custom colors ensure that the ducts can be tailored to any architectural design
- Silent air distribution
- Clean air as the systems filter out dust particles from the supply air
- Ideal for retrofit applications