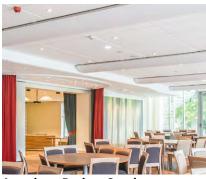

KE Fibertec supplies fabric ducts in standard and custom colors in order to satisfy all architectural requests.

KE Fibertec's fabric ducts are tailored solutions that complement the architecture and function of each room. At the same time the low noise level supports a comfortable working-environment.

## Benefits of KE Fibertec fabric ducting:

- Efficient and uniform distribution of fresh air
- No draft and no dead zones
- Lightweight fabric ducts that may be fitted to any type of ceiling
- Easy maintenance
- 1600 custom colors ensure that the ducts can be tailored to any architectural design
- Silent air distribution
- Clean air as the systems filter out dust particles from the supply air
- Ideal for retrofit applications