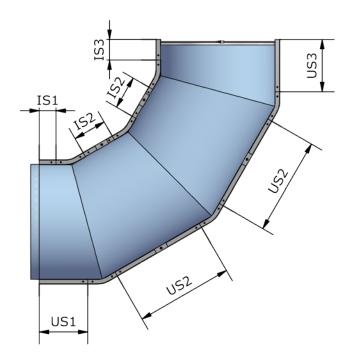

## Rolled Bend Mounting System (Double)

| Ø    | IS1 | Safejoint length IS1 | Pcs | IS2 | Safejoint length IS2 | Pcs | IS3 | Safejoint length IS3 | Pcs | US1 | Safejoint length<br>US1 | Pcs | US2  | Safejoint length<br>US2 | Pcs | US3 | Safejoint length<br>US3 | Pcs         |
|------|-----|----------------------|-----|-----|----------------------|-----|-----|----------------------|-----|-----|-------------------------|-----|------|-------------------------|-----|-----|-------------------------|-------------|
| mm   | mm  | mm                   |     | mm  | mm                   |     | mm  | mm                   |     | mm  | mm                      |     | mm   | mm                      |     | mm  | mm                      | *********** |
| 630  | 89  | 200                  | 1   | 177 | 100                  | 4   | 109 | 100                  | 2   | 257 | 200                     | 2   | 515  | 200                     | 4   | 277 | 200                     | 2           |
| 710  | 110 | 100                  | 2   | 220 | 200                  | 4   | 130 | 100                  | 2   | 300 | 200                     | 2   | 600  | 200                     | 4   | 320 | 200                     | 2           |
| 800  | 134 | 100                  | 2   | 268 | 200                  | 4   | 154 | 200                  | 2   | 348 | 200                     | 2   | 697  | 200                     | 4   | 368 | 200                     | 2           |
| 900  | 161 | 200                  | 2   | 322 | 200                  | 4   | 181 | 200                  | 2   | 402 | 200                     | 2   | 804  | 200                     | 4   | 422 | 200                     | 2           |
| 1000 | 188 | 200                  | 2   | 375 | 200                  | 4   | 208 | 200                  | 2   | 456 | 200                     | 2   | 911  | 200                     | 4   | 476 | 200                     | 2           |
| 1100 | 214 | 200                  | 2   | 429 | 200                  | 4   | 234 | 200                  | 2   | 509 | 200                     | 2   | 1018 | 200                     | 4   | 529 | 200                     | 2           |
| 1200 | 241 | 200                  | 2   | 483 | 200                  | 4   | 261 | 200                  | 2   | 563 | 200                     | 2   | 1126 | 200                     | 4   | 583 | 200                     | 2           |
| 1300 | 268 | 200                  | 2   | 536 | 200                  | 4   | 288 | 200                  | 2   | 616 | 200                     | 2   | 1233 | 200                     | 4   | 636 | 200                     | 2           |
| 1400 | 295 | 200                  | 2   | 590 | 200                  | 4   | 315 | 200                  | 2   | 670 | 200                     | 2   | 1340 | 200                     | 4   | 690 | 200                     | 2           |