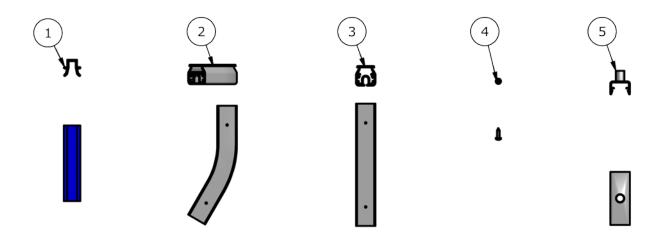

## Rolled Bend Mounting System (Double)





0980021-GB



## Rolled Bend Mounting System (Double)





| Ø    | IS1 | Safejoint length IS1 | Pcs | IS2 | Safejoint length IS2 | Pcs | IS3 | Safejoint length IS3 | Pcs | US1 | Safejoint length<br>US1 | Pcs | US2  | Safejoint length<br>US2 | Pcs | US3 | Safejoint length<br>US3 | Pcs         |
|------|-----|----------------------|-----|-----|----------------------|-----|-----|----------------------|-----|-----|-------------------------|-----|------|-------------------------|-----|-----|-------------------------|-------------|
| mm   | mm  | mm                   |     | mm  | mm                   |     | mm  | mm                   |     | mm  | mm                      |     | mm   | mm                      |     | mm  | mm                      | *********** |
| 630  | 89  | 200