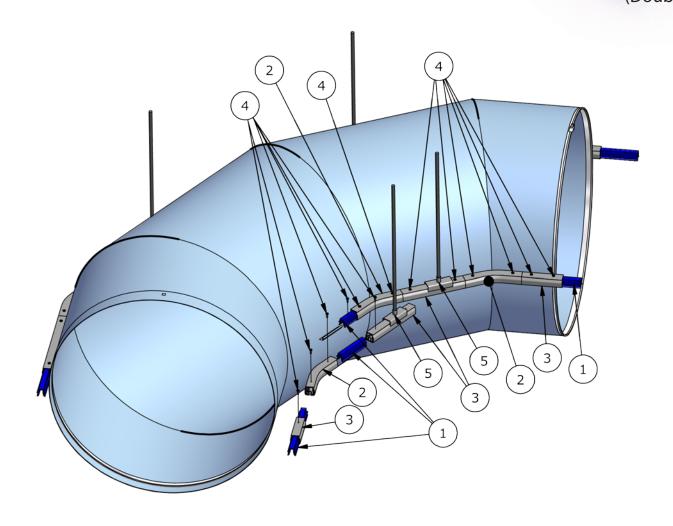

## Rolled Bend Mounting System (Double)





0980021-GB



## Rolled Bend Mounting System (Double)





| Ø    | IS1 | Safejoint length IS1 | Pcs | IS2 | Safejoint length IS2 | Pcs | IS3 | Safejoint length IS3 | Pcs | US1 | Safejoint length<br>US1 | Pcs | US2  | Safejoint length<br>US2 | Pcs | US3 | Safejoint length<br>US3 | Pcs         |
|------|-----|----------------------|-----|-----|----------------------|-----|-----|----------------------|-----|-----|-------------------------|-----|------|-------------------------|-----|-----|-------------------------|-------------|
| mm   | mm  | mm                   |     | mm  | mm                   |     | mm  | mm                   |     | mm  | mm                      |     | mm   | mm                      |     | mm  | mm                      | *********** |
| 630  | 89  | 200