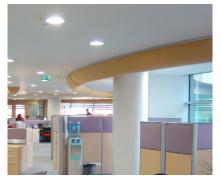

AIR THE WAY YOU WANT

KE Fibertec supplies tailored and sustainable ventilation solutions

KE Fibertec contributes to the wellbeing of all employees with air distribution solutions for offices. Halfround KE-Low Impulse textile ducts, flush mounted with the ceiling, distribute the air without draft.

KE Fibertec supplies textile ducts in standard and custom colours in order to satisfy all architectural requests.

KE Fibertec's textile ducts are tailored solutions that complement the architecture and function of each room. At the same time the low noise level supports a comfortable working-environment.