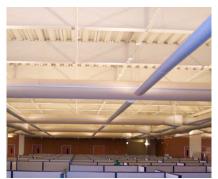

## Benefits of KE Fibertec textile ducting:

- Efficient and uniform distribution of fresh air
- No draft and no dead zones
- Lightweight textile ducts that may be fitted to any type of ceiling
- Easy maintenance
- 1600 custom colours ensure that the ducts can be tailored to any architectural design
- Silent air distribution
- Clean air as the systems filter out dust particles from the supply air
- Ideal for retrofit applications