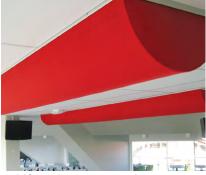

KE Fibertec supplies textile ducts in standard and custom colours in order to satisfy all architectural requests.

KE Fibertec's textile ducts are tailored solutions that complement the architecture and function of each room. At the same time the low noise level supports a comfortable working-environment.

## Benefits of KE Fibertec textile ducting:

- Efficient and uniform distribution of fresh air
- No draft and no dead zones
- Lightweight textile ducts that may be fitted to any type of ceiling
- Easy maintenance
- 1600 custom colours ensure that the ducts can be tailored to any architectural design
- Silent air distribution
- Clean air as the systems filter out dust particles from the supply air
- Ideal for retrofit applications