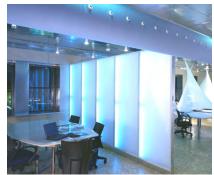

KE Fibertec supplies textile ducts in standard and custom colours in order to satisfy all architectural requests.

KE Fibertec's textile ducts are tailored solutions that complement the architecture and function of each room. At the same time the low noise level supports a comfortable working-environment.

## Benefits of KE Fibertec textile ducting:

- Efficient and uniform distribution of fresh air
- No draft and no dead zones
- Lightweight textile ducts that may be fitted to any type of ceiling
- Easy maintenance
- 1600 custom colours ensure that the ducts can be tailored to any architectural design
- Silent air distribution
- Clean air as the systems filter out dust particles from the supply air
- Ideal for retrofit applications