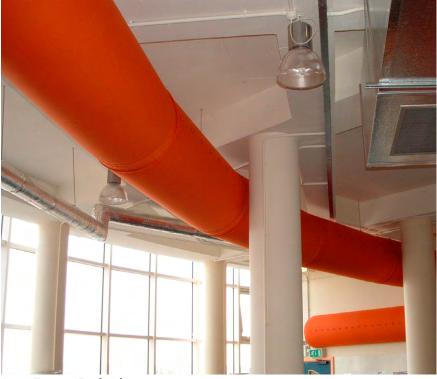

AIR THE WAY YOU WANT

KE Fibertec supplies tailored and sustainable ventilation solutions

KE Fibertec contributes to the wellbeing of all employees with air distribution solutions for offices. Halfround KE-Low Impulse textile ducts, flush mounted with the ceiling, distribute the air without draft.

## Benefits of KE Fibertec textile ducting:

- Efficient and uniform distribution of fresh air
- No draft and no dead zones
- Lightweight textile ducts that may be fitted to any type of ceiling
- Easy maintenance
- 1600 custom colours ensure that the ducts can be tailored to any architectural design
- Silent air distribution
- Clean air as the systems filter out dust particles from the supply air
- Ideal for retrofit applications