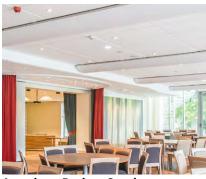

AIR THE WAY YOU WANT

KE Fibertec supplies tailored and sustainable ventilation solutions

KE Fibertec contributes to the wellbeing of all employees with air distribution solutions for offices. Halfround KE-Low Impulse textile ducts, flush mounted with the ceiling, distribute the air without draft.

KE Fibertec supplies textile ducts in standard and custom colours in order to satisfy all architectural requests.

KE Fibertec's textile ducts are tailored solutions that complement the architecture and function of each room. At the same time the low noise level supports a comfortable working-environment.